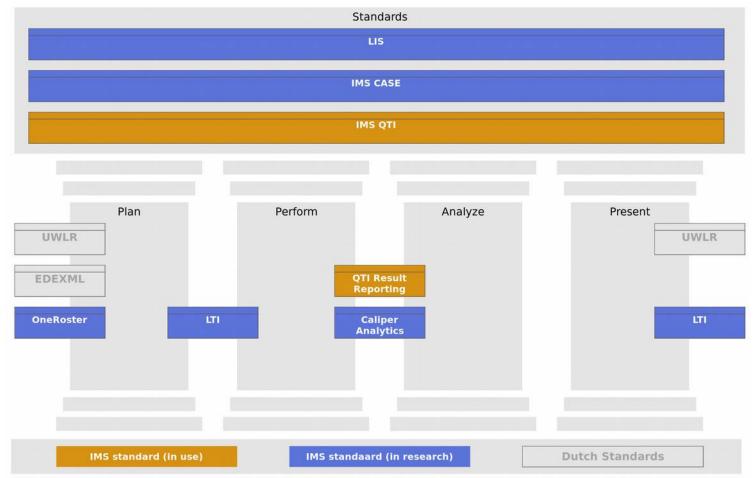

## IMS (EUROPE) COMMUNITY

| LIS      |            | Standards               |              |                          |         | Standards       |              |                         |          |                 |  |
|----------|------------|-------------------------|--------------|--------------------------|---------|-----------------|--------------|-------------------------|----------|-----------------|--|
|          | IMS QTI    |                         |              |                          |         |                 | MK .         |                         |          |                 |  |
|          | xA         | UWLR                    | SCORM        |                          |         |                 | SCOMM        |                         |          |                 |  |
| DOAPI    | XML        | 1999.2.1                | IMS OT       |                          |         | IMS QTI         |              |                         |          |                 |  |
|          | 121        |                         |              |                          |         |                 |              |                         |          |                 |  |
|          |            |                         | Plan         | Perform                  | Analyze | Present         | Plan         | Perform                 | Analyze  | Present         |  |
| INS CASE | EDEXML     |                         | XML          | 7-                       |         |                 | 11HL         | 74                      | -        |                 |  |
|          |            |                         | OneRoster    | Q71 Result<br>Reporting  |         | csv             | OneRoster    | QTI Resu<br>Reportin    | 1        | CRV             |  |
|          | OtteRoster | QTI Result<br>Reporting | EDEXML       | LTI Caliper<br>Analytics |         | 137             | EDEAML       | L21 Caliper<br>Analytic |          | 471             |  |
| SCORM    |            |                         | UWLR         | xAPI                     |         | UWLR            | UNIV.R       | 1.645                   |          | 1749C/K         |  |
|          | CSV        |                         |              |                          |         |                 |              |                         |          |                 |  |
|          | un .       | Calijser<br>Analytics   | INS standard | International st         | andards | Local Standards | IMS standard | International s         | tandards | Local Standards |  |
|          |            |                         |              |                          |         |                 |              |                         |          |                 |  |

### **Current situation**

A bunch of standards

### **First step**

Define a common model and harmonize the different initiatives

#### After then....

Define Use Cases and resolve the missing gaps.