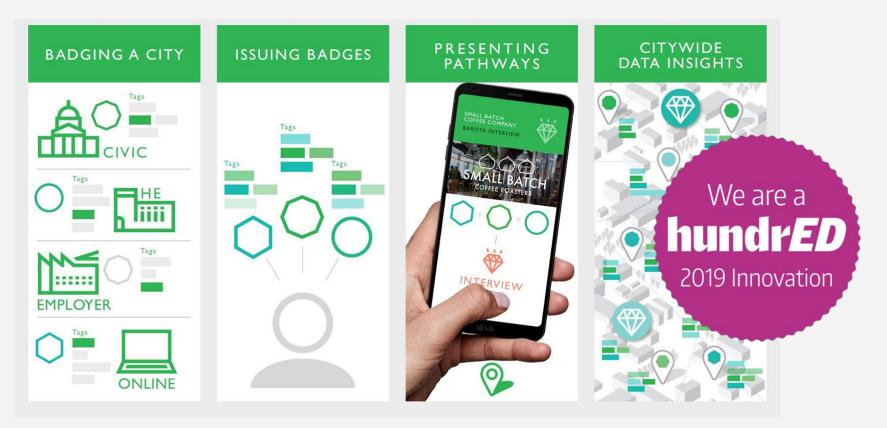

# **Cities of Learning**

A new model which engages leadership at a city level, connects existing networks of employers, formal and non-formal education, and a technology platform that uses data from these providers to create new pathways to more inclusive employment.

dig

An inclusive approach that promotes and recognises learning wherever it happens and leads to new pathways into education and work