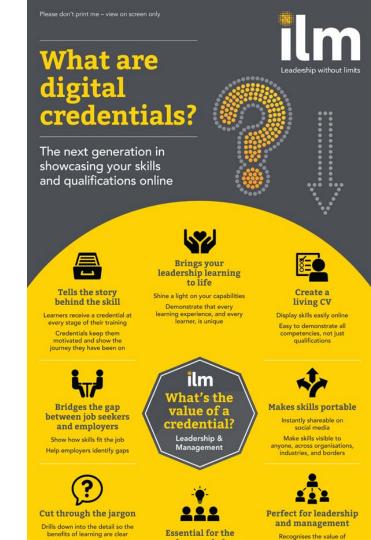

### Going digital with an existing offer

ILM are the UK's top leadership &Management Qualification70,000 register for quals each year

- 3,000 Retrospective issued
- 2500+ credentials accepted
- 640 learners shared their credentials
- Over 23,000 social media impressions