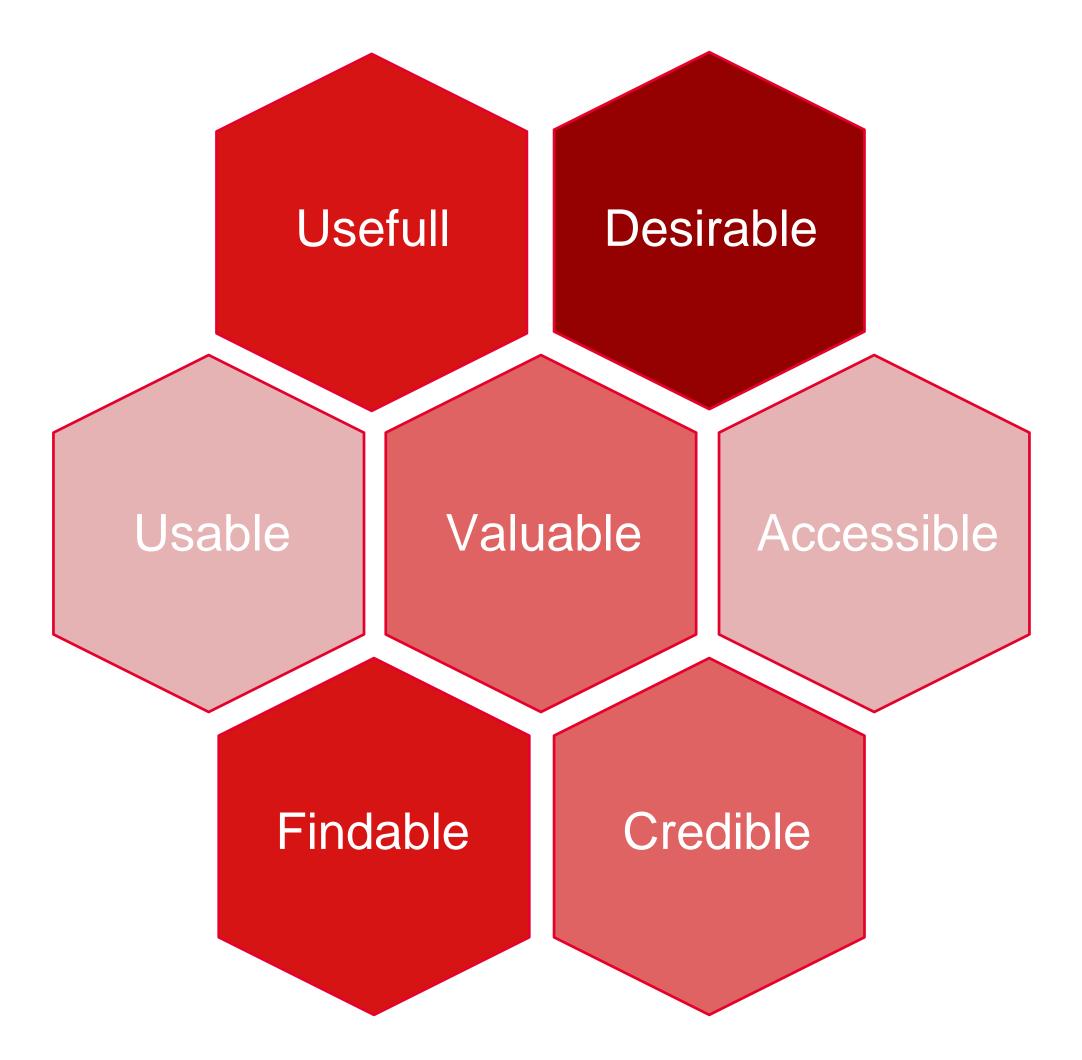

### How LTI plugins help to deliver the best user experience

LTI plugins allow you to **extend** functionality in Canvas or **visually integrate** Canvas with other software used in your school

But there is more, a good **balance** between all aspects of the Honeycomb is required to deliver the best user experience.

Honeycomb model (Peter Morville)