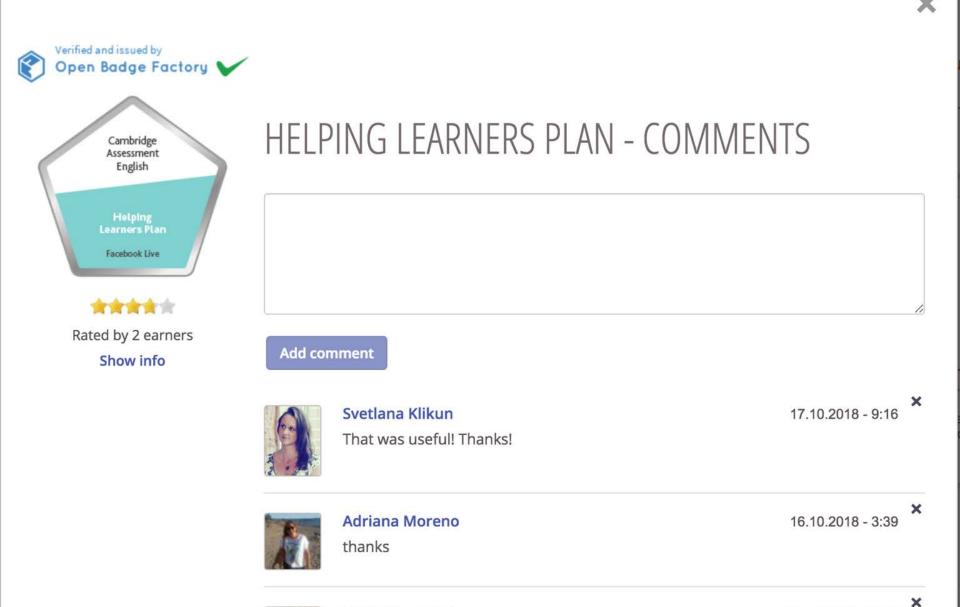

## **Open Badge Passport in a nutshell**

- Cloud service, free and open badge "backpack"
- Aligns with OBI 2.0 standard
- Supports communities of practices
  - Comment on badges
  - Congratulations
  - Users can follow badges and connect with other users
  - Endorsements
- Dedicated and branded installations of Open Badge Passport

Silvia Rizzardini very interesting and useful webinar 15.10.2018 - 21:11