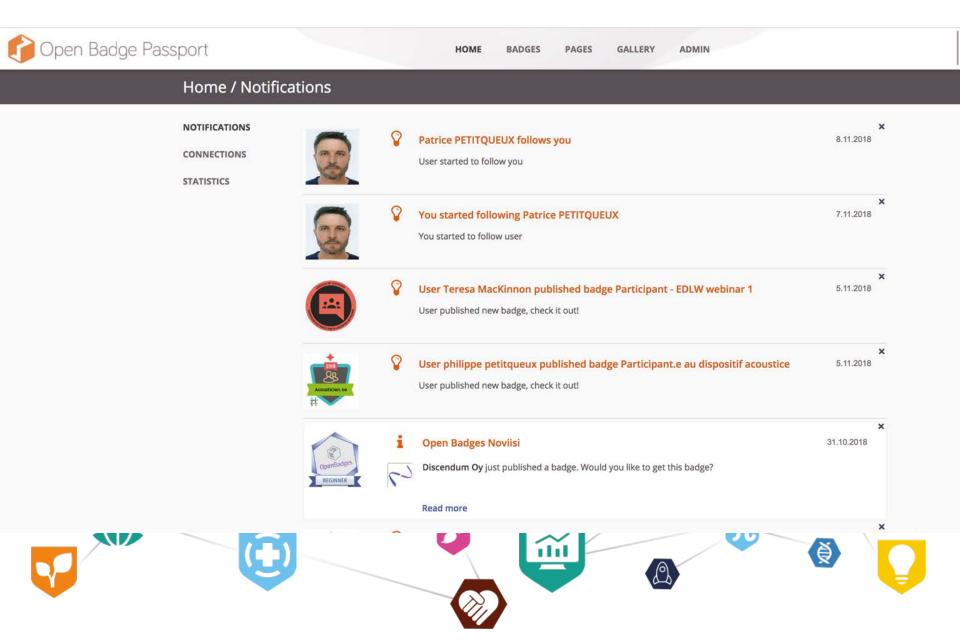

## **Open Badge Passport in a nutshell**

- Cloud service, free and open badge "backpack"
- Aligns with OBI 2.0 standard
- Supports communities of practices
  - Comment on badges
  - Congratulations
  - Users can follow badges and connect with other users
  - Endorsements
- Dedicated and branded installations of Open Badge Passport