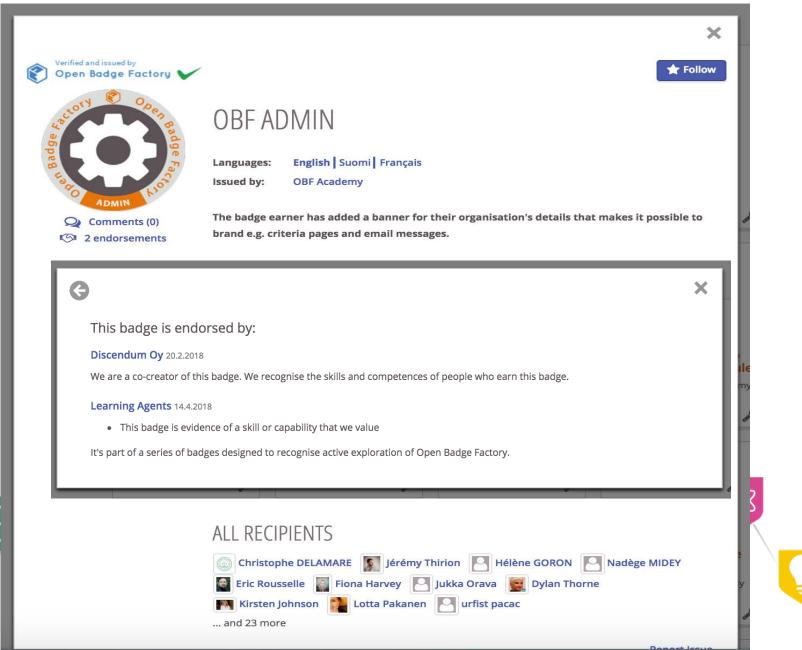

## **Open Badge Passport in a nutshell**

- Cloud service, free and open badge "backpack"
- Aligns with OBI 2.0 standard
- Supports communities of practices
  - Comment on badges
  - Congratulations
  - Users can follow badges and connect with other users
  - Endorsements
- Dedicated and branded installations of Open Badge Passport