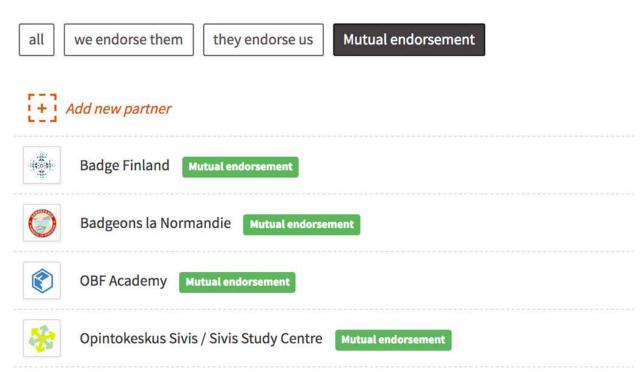

#### Partner network

Badge endorsements

Endorsement templates

• Here you can add other organisations to your network. You can endorse them or ask them to endorse your organisation.

Send me email notifications of new endorsement requests

### Network / Endorsements

Partner network

#### **Badge endorsements**

**Endorsement templates** 

Send me email notifications of new endorsement requests