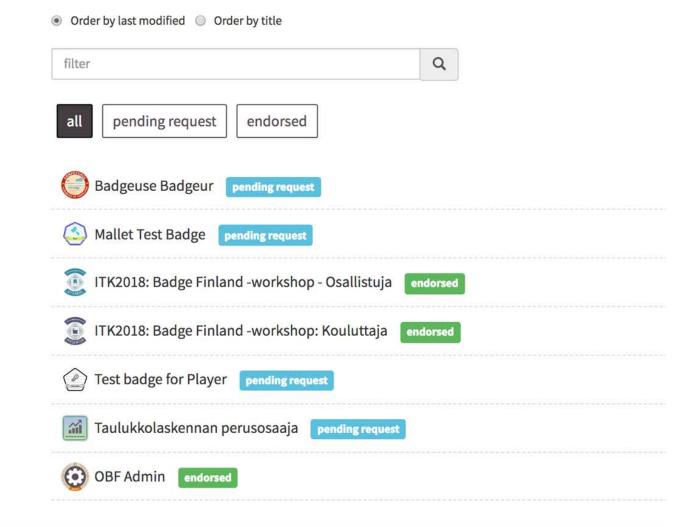

#### Partner network

Badge endorsements

Endorsement templates

• Here you can add other organisations to your network. You can endorse them or ask them to endorse your organisation.

Send me email notifications of new endorsement requests

### Network / Endorsements

Partner network

#### **Badge endorsements**

**Endorsement templates** 

Send me email notifications of new endorsement requests